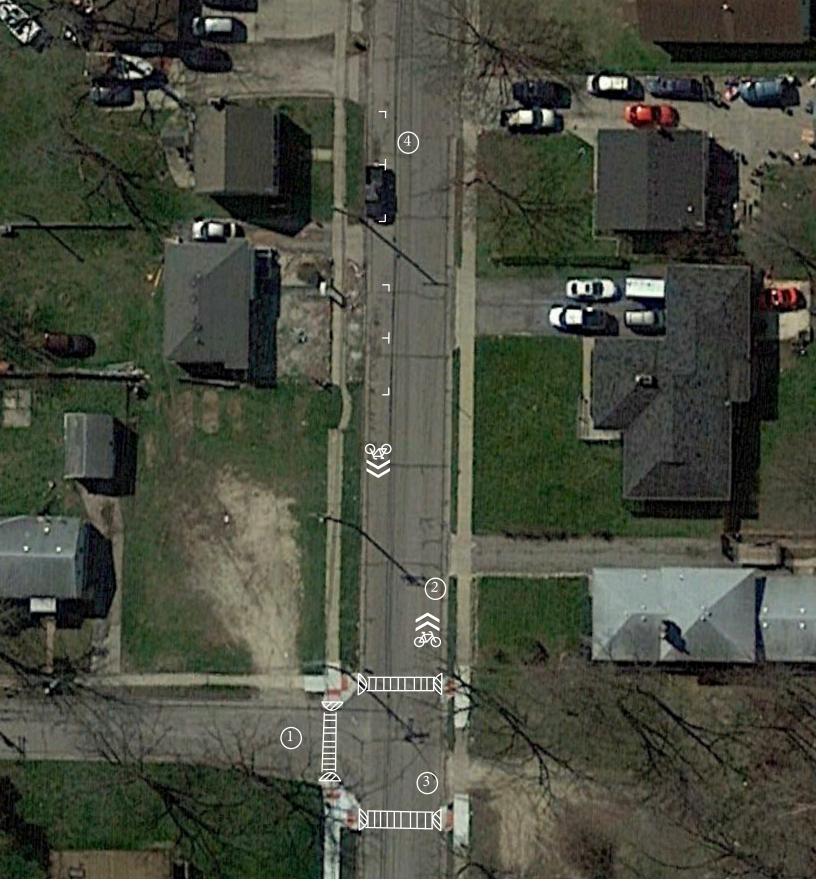

## Design Concepts for 2nd at Frederick

- 1. Stripe crosswalk
- 2. Install Sharrow one every block per City policy
- 3. Install curb extentions
- 4. Install T-parking stripes

Design Concepts for 2nd at Small