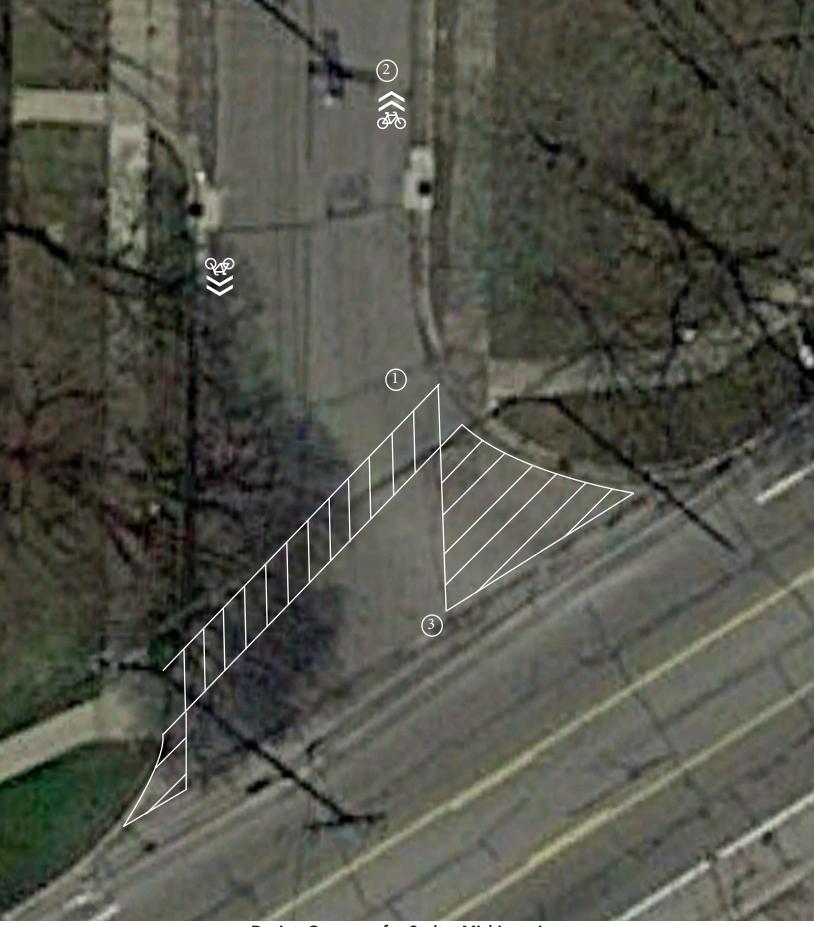

Design Concepts for 2nd at Michigan Ave

- Stripe crosswalk
  Install Sharrow one every block per City policy
- 3. Intall curb extentions