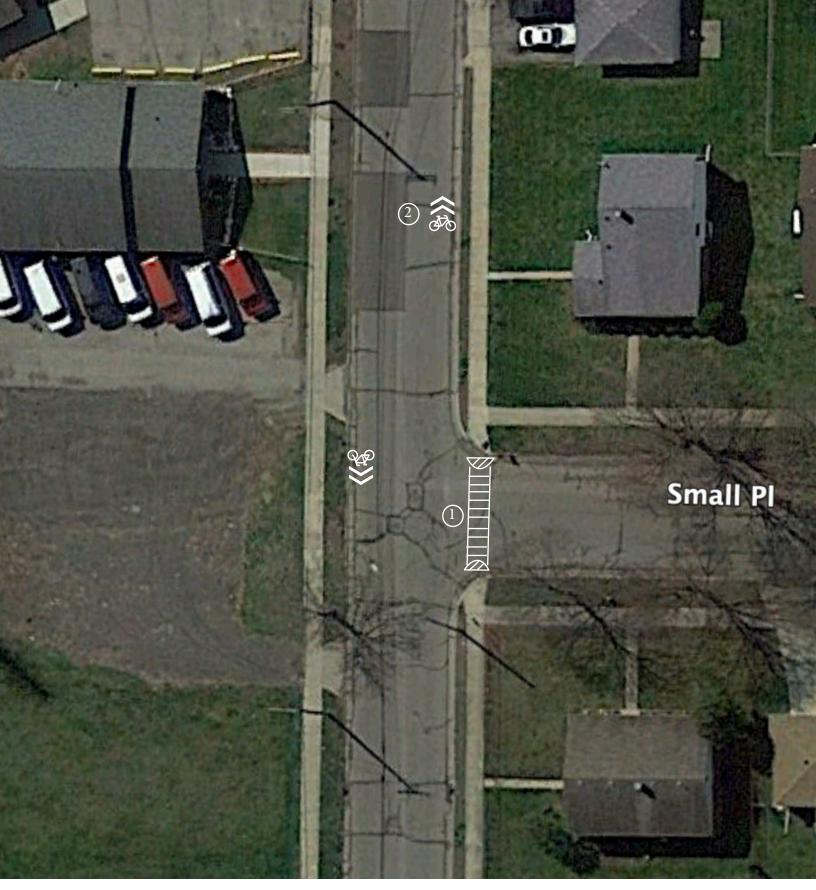

Stripe crosswalk
 Install Sharrow - one every block per City policy

Design Concepts for 2nd at Monroe

- 1. Stripe crosswalk
- 2. Install Sharrow one every block per City policy
- 3. Install Mini-roundabout with dirctional markings/signage
- 4. Install curb extensions