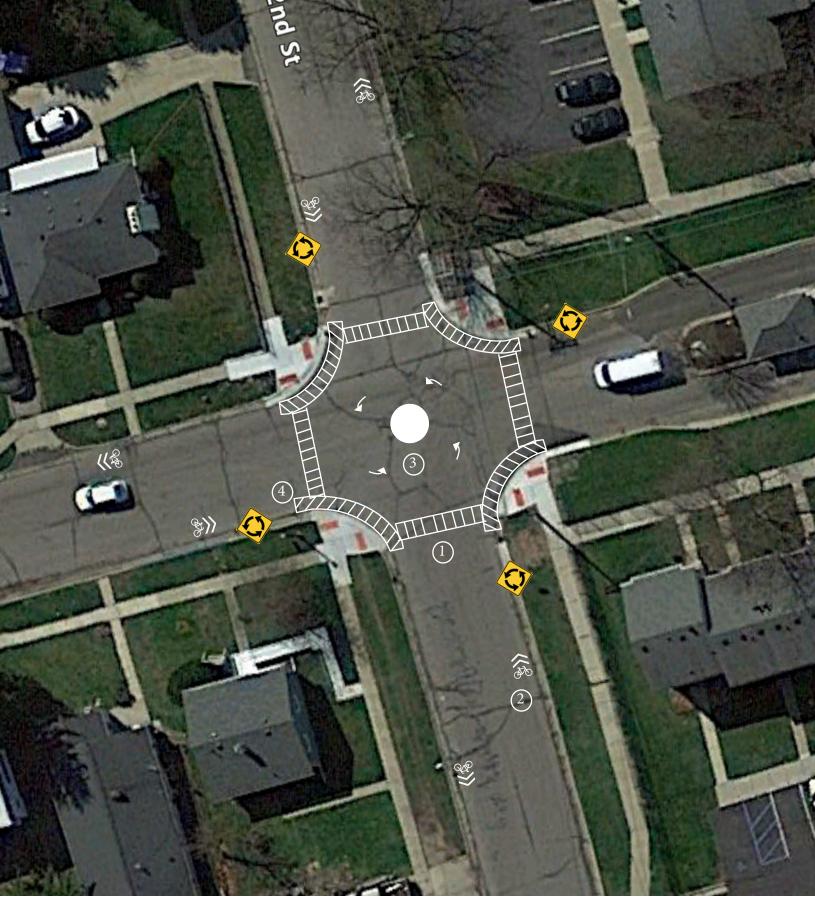

Stripe crosswalk
 Install Sharrow - one every block per City policy

Design Concepts for 2nd at Monroe

- 1. Stripe crosswalk
- 2. Install Sharrow one every block per City policy
- 3. Install Mini-roundabout with dirctional markings/signage
- 4. Install curb extensions