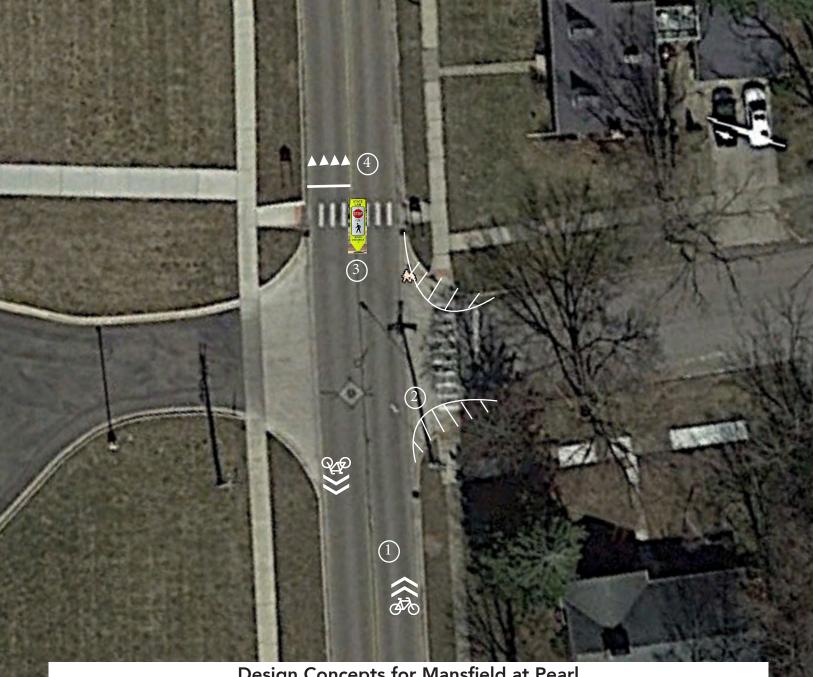

## Design Concepts for Mansfield at Grant

- 1. Install Sharrow one every block per City policy
- 2. Install painted curb extensions
- 3. Install gateway signs
- 4. Yield line

3°38'11

Design Concepts for Mansfield at Pearl