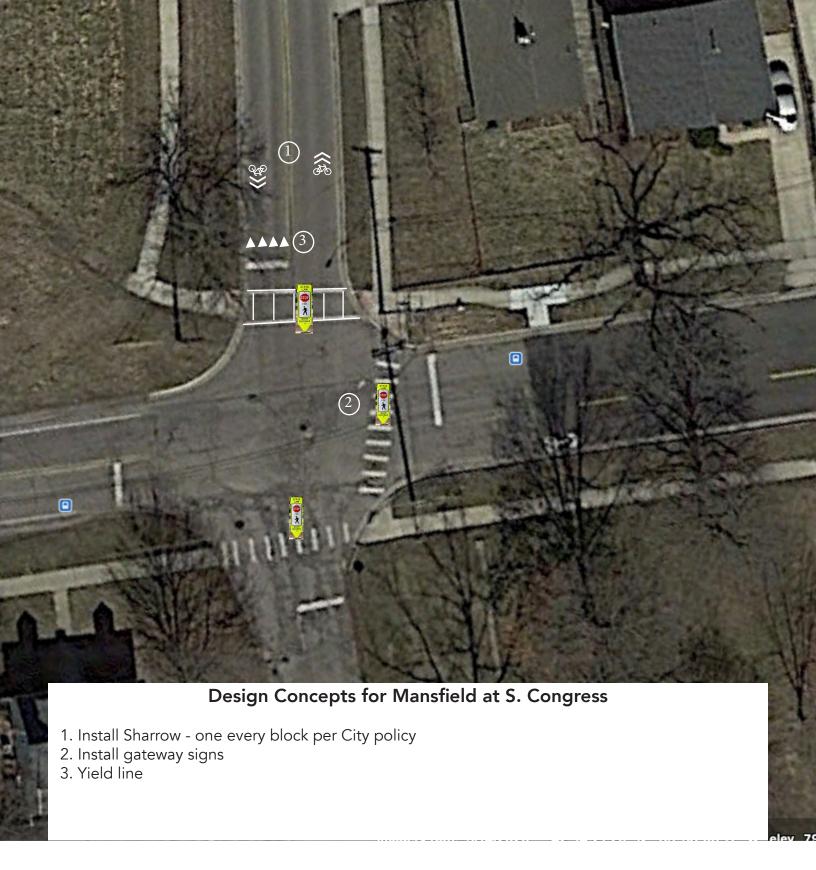

- Install Sharrow one every block per City policy
  Install painted curb extensions
  Install gateway sign
  Yield line

- Install Sharrow one every block per City policy
  Install painted curb extensions
  Install gateway sign