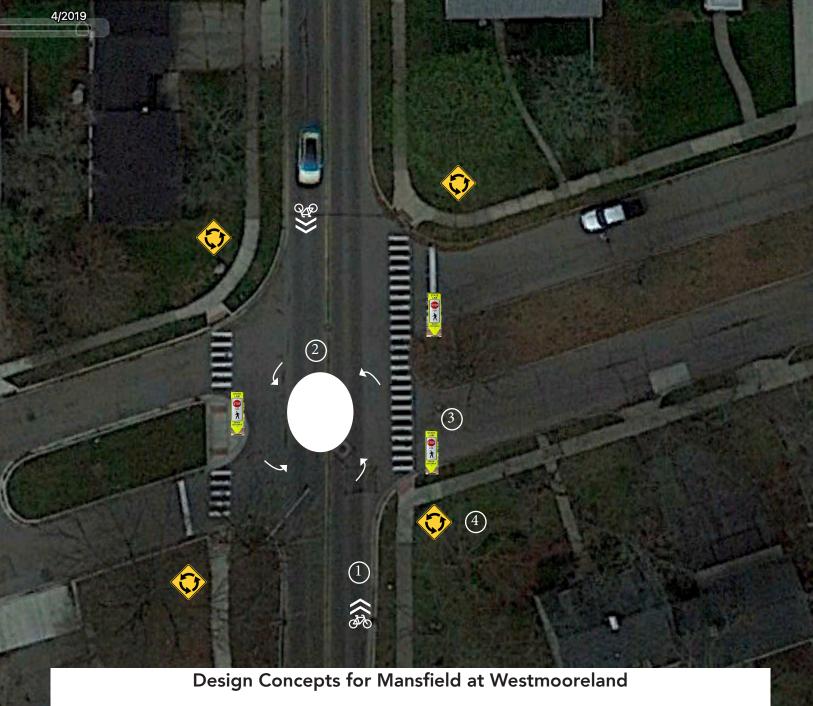

- 1. Install Sharrow one every block per City policy
- 2. Install mini-roundabout
- 3. Install gateway signs
- 4. Roundabout signs