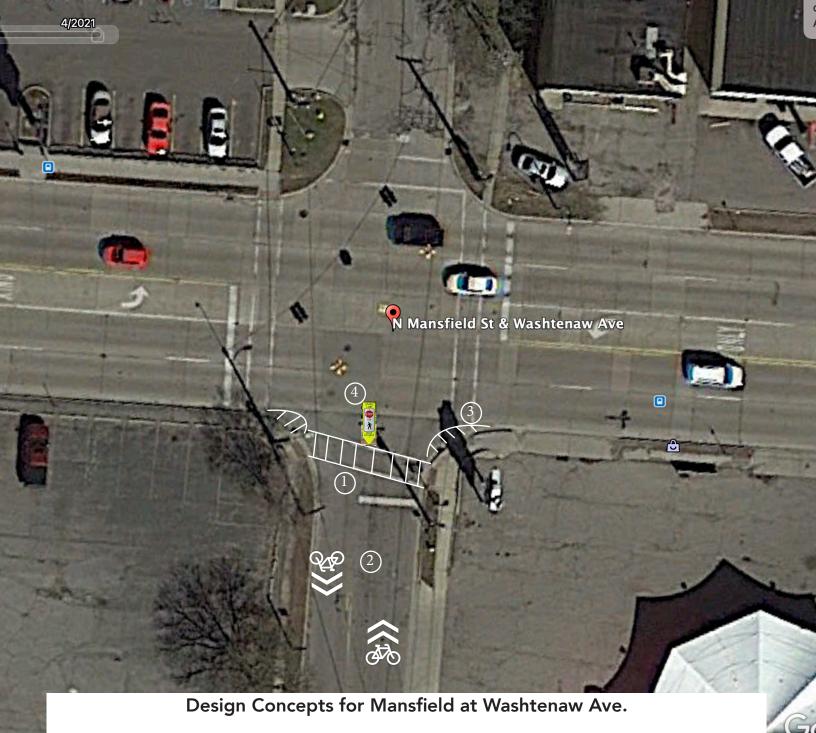

- 1. Stripe crosswalk
- 2. Install Sharrow one every block per City policy
- 3. Install painted curb extensions
- 4. Add gateway sign

3. Install painted curb extensions

- 1. Install Sharrow one every block per City policy
- 2. Install mini-roundabout
- 3. Install gateway signs
- 4. Roundabout signs