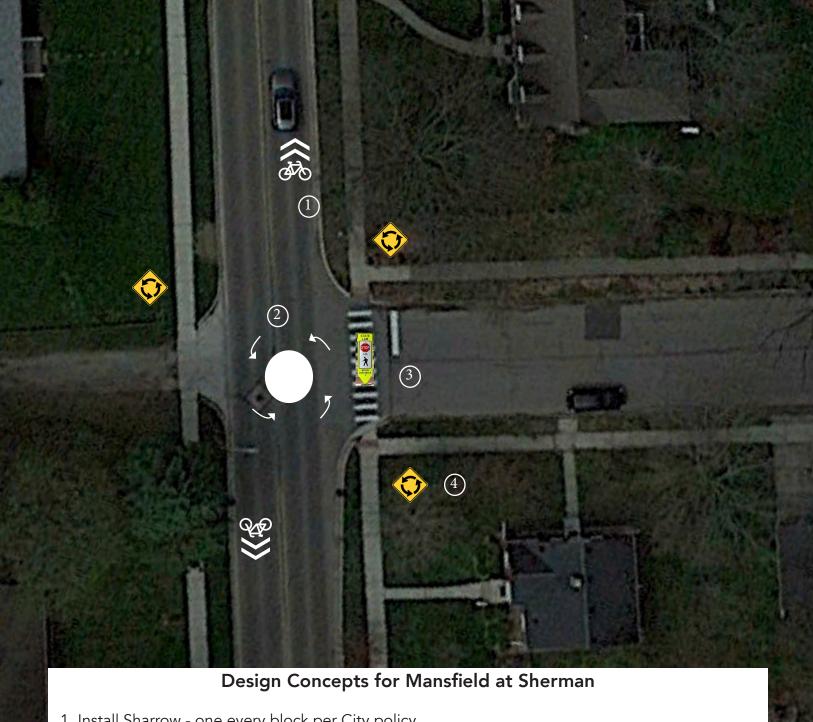

- 1. Install Sharrow one every block per City policy
- 2. Install mini-roundabout
- 3. Install gateway signs
- 4. Roundabout signs