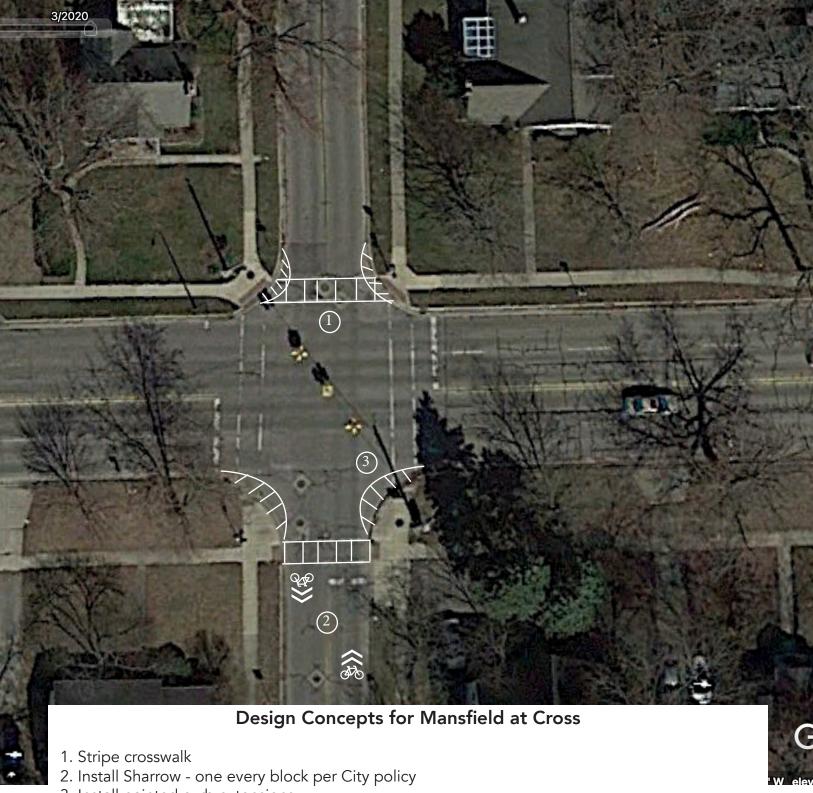

- 1. Stripe crosswalk
- 2. Install Sharrow one every block per City policy
- 3. Install painted curb extensions
- 4. Add gateway sign

3. Install painted curb extensions

- 1. Install Sharrow one every block per City policy
- 2. Install mini-roundabout
- 3. Install gateway signs
- 4. Roundabout signs