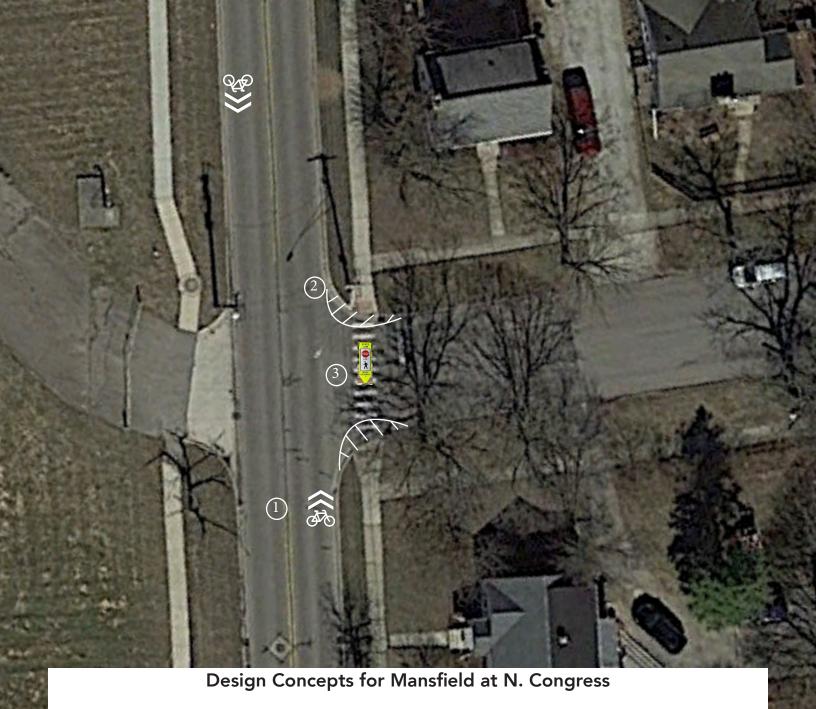

- 1. Install Sharrow one every block per City policy
- 2. Install mini-roundabout
- 3. Install gateway signs
- 4. Roundabout signs