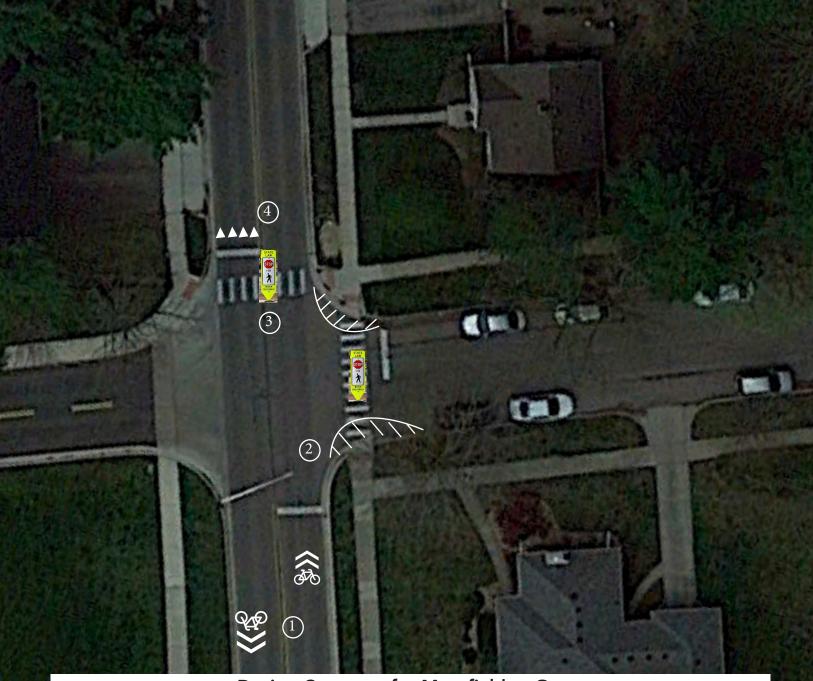

- 1. Stripe crosswalk
- 2. Install Sharrow one every block per City policy
- 3. Install painted curb extensions
- 4. Add gateway sign

3. Install painted curb extensions

- 1. Install Sharrow one every block per City policy
- 2. Install mini-roundabout
- 3. Install gateway signs
- 4. Roundabout signs